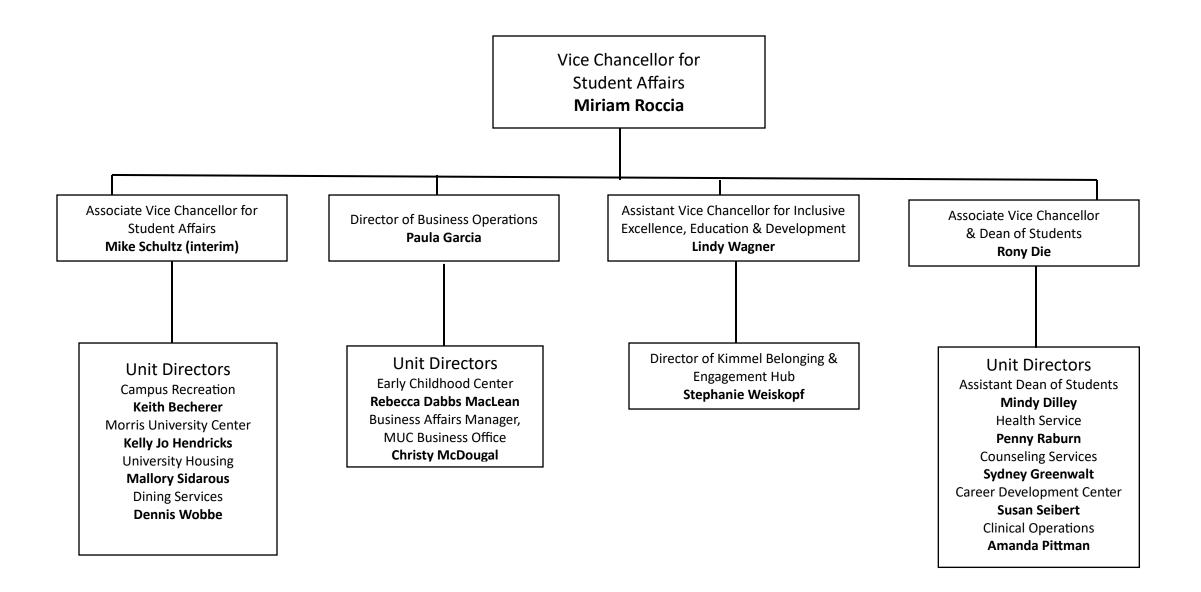

## **University Organizational Chart**

Provost and Vice Chancellor for **Academic Affairs Denise Cobb** 

**Enrollment Management** 

To become VC for EM

**Director of Business Affairs** 

Associate Vice Chancellor for Information Technology & CIO Steven Huffstutler