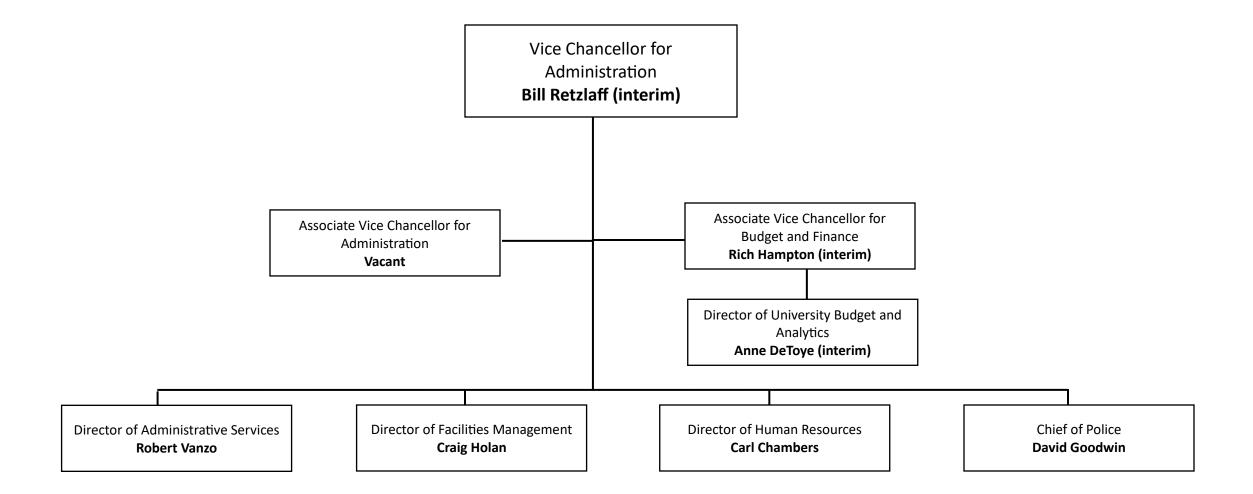

## **University Organizational Chart**

Provost and Vice Chancellor for **Academic Affairs Denise Cobb** 

**Enrollment Management** 

To become VC for EM

**Director of Business Affairs** 

Associate Vice Chancellor for Information Technology & CIO Steven Huffstutler