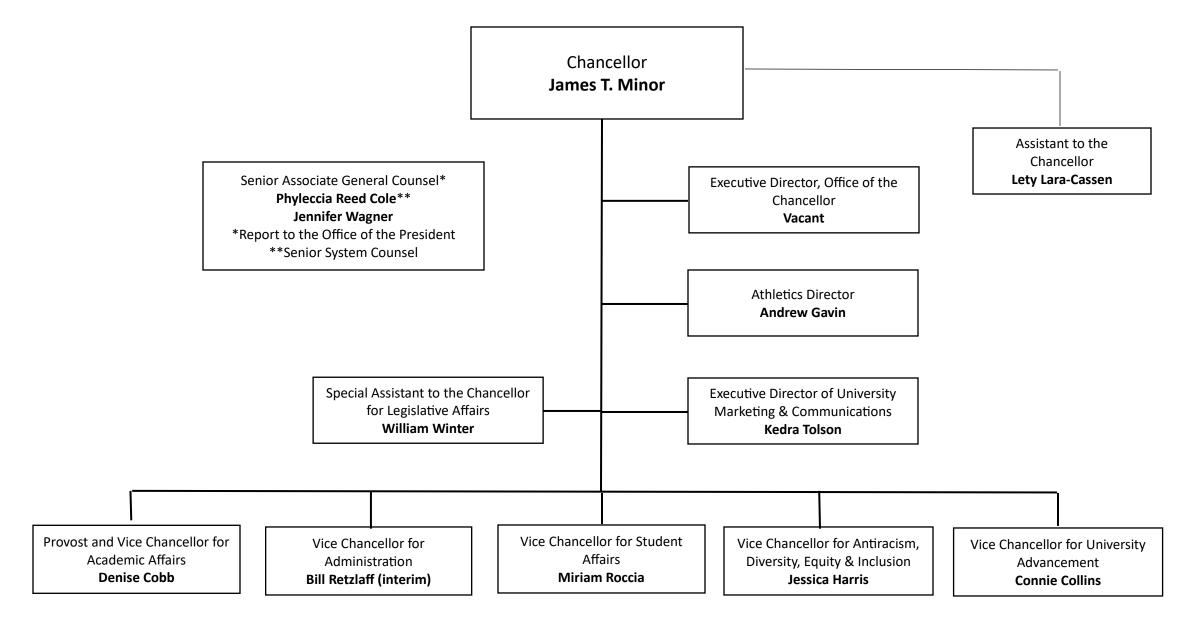

## **University Organizational Chart**

Provost and Vice Chancellor for **Academic Affairs Denise Cobb** 

**Enrollment Management** 

To become VC for EM

**Director of Business Affairs** 

Associate Vice Chancellor for Information Technology & CIO Steven Huffstutler